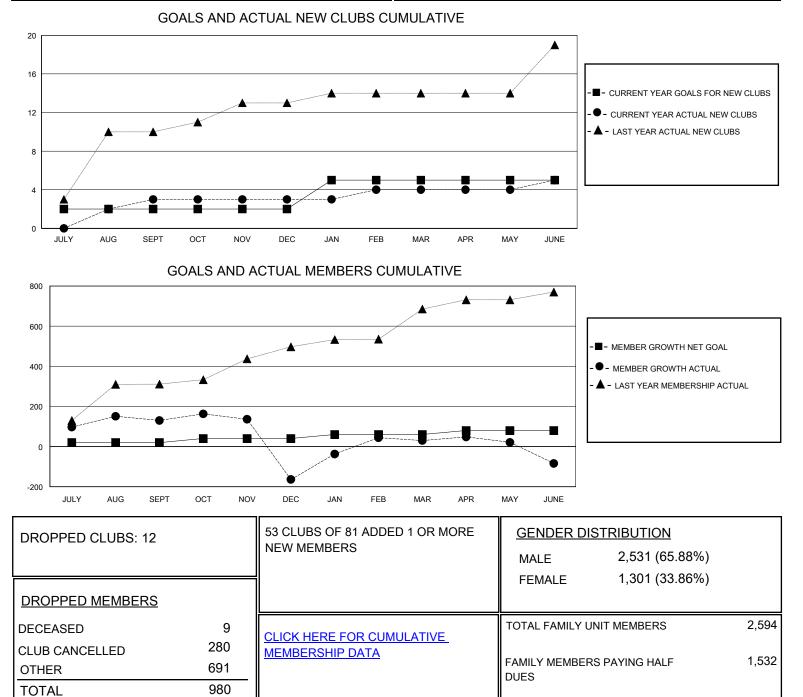

## MONTHLY MEMBERSHIP PROGRESS REPORT

District 320 E

Results as of: 6/30/2024

| GMT:                  | LOCATION INDIA |           |               |                       |                         |                         | GMT CA                                             |
|-----------------------|----------------|-----------|---------------|-----------------------|-------------------------|-------------------------|----------------------------------------------------|
| Clubs                 |                |           |               | Members               |                         |                         |                                                    |
| RESULTS FOR 2023-2024 |                |           |               | RESULTS FOR 2023-2024 |                         |                         |                                                    |
| QUARTER               | NEW CLUB GOAL  | NEW CLUBS | DROPPED CLUBS | QUARTER ME            | MBER GROWTH NET<br>GOAL | MEMBER GROWTH<br>ACTUAL | DROPPED<br>MEMBERS ACTUAL<br>(including transfers) |
| JULY/AUG/SEPT         | 2              | 3         | 2             | JULY/AUG/SEPT         | 20                      | 284                     | 143                                                |
| OCT/NOV/DEC           | 0              | 0         | 8             | OCT/NOV/DEC           | 20                      | 101                     | 391                                                |
| JAN/FEB/MAR           | 3              | 1         | 0             | JAN/FEB/MAR           | 20                      | 262                     | 27                                                 |
| APR/MAY/JUNE          | 0              | 1         | 2             | APR/MAY/JUNE          | 20                      | 379                     | 420                                                |